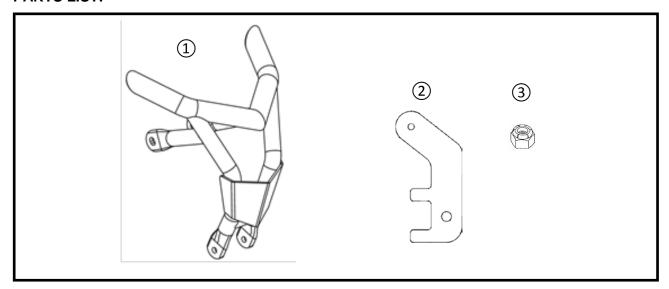

## **PARTS LIST:**

| No. | Part Number  | Description        | Qty |
|-----|--------------|--------------------|-----|
| *   | 18P-F84L0-N1 | Front Grab Bar Kit |     |
| 1   | *            | Front Grab Bar     | 1   |
| 2   | *            | Bracket            | 2   |
| 3   | *            | M5 Nut             | 2   |

<sup>\*</sup> Part supplied with kit only and not available separately.