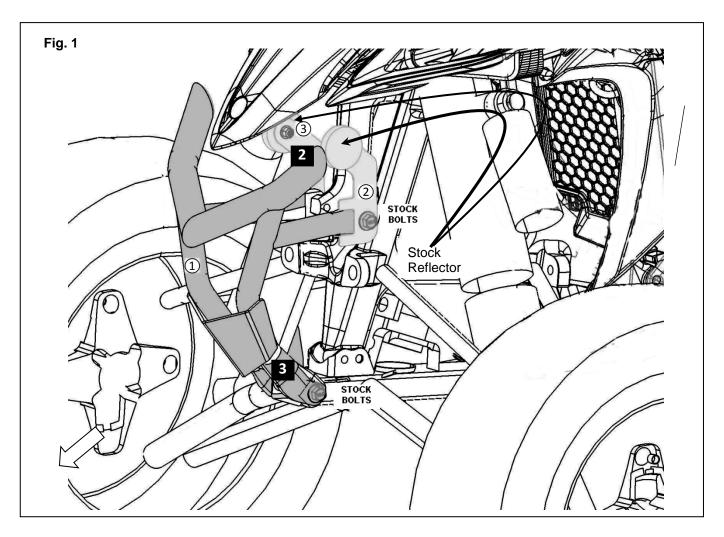

### **INSTALLATION:**

- Remove the stock front grab bar. The stock grab bar is not reused. Retain the mount bolts and nuts. Remove the stock reflectors from the grab bar. Retain them for reuse.
- Install the reflector mount brackets to the SE front grab bar ①. Install the reflectors to the reflector mount brackets. Thread on the 5mm nuts and tighten to secure. See Fig1.
- Install the GYTR SE front grab bar ① onto the stock grab bar mount locations. Use the stock bolts and nuts from step 1.
- 4 Torque front grab bar mount bolts to 31 Nm (22 ft lb).